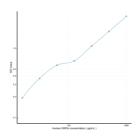

## **PRODUCT PROPERTIES**

Detection 15.6-1000pg/mL Sensitivity 6.2pg/mL Detection 15.6-1000pg/mL Limit Assay Time 4.5 hrs

Storage Store the unopened kit in the fridge at 2-8°C for up to 6 months. Once opened store individual kit contents according to components