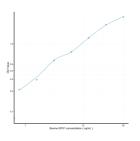

## Bovine GPX1 (Glutathione Peroxidase 1) Sandwich ELISA Kit (STJE0009275) STJE0009275

## **GENERAL INFORMATION**

Product Kits Type Short This

 Short
 This GPX1 Sandwich ELISA Kit is an in-vitro enzyme-linked immunosorbent assay for the measurement of samples in bovine cell culture supernatant, serum and plasma (EDTA, citrate, heparin).

 Applications
 ELISA

 Reactivity
 Bovine

## **PRODUCT PROPERTIES**

## TARGET INFORMATION

Sample serum, plasma or other biological fluids. Types Gene Symbol Uniprot ID



This product is suitable for in-vitro studies under the RESEARCH USE ONLY [RUO] licence. This product must not be used as for diagnostic or other medical purposes. St John's Laboratory Ltd, Knowledge Dock Business Centre, University Way, London, E16 2RD | Tel: 0208 223 3081