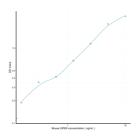

TJE0009265

## **GENERAL INFORMATION**

Product Kits Type

Short This GPER Sandwich ELISA Kit is an in-vitro enzyme-linked immunosorbent assay for the measurement of samples in mouse cell culture

**Description** supernatant, serum and plasma (EDTA, citrate, heparin).

Applications ELISA Reactivity Mouse

## **PRODUCT PROPERTIES**

 Detection
 0.156-10ng/mL

 Sensitivity
 0.054ng/mL

 Detection
 0.156-10ng/mL

 Limit
 4.5 hrs

Storage Store the unopened kit in the fridge at 2-8°C for up to 6 months. Once opened store individual kit contents according to components

**Instruction** table provided with the kit.

Note FOR RESEARCH USE ONLY (RUO).

## **TARGET INFORMATION**

Sample serum, plasma, tissue homogenates or other biological fluids.

Types Gene Gper1 Symbol

Uniprot ID GPER1\_MOUSE



This product is suitable for in-vitro studies under the RESEARCH USE ONLY [RUO] licence. This product must not be used as for diagnostic or other medical purposes. St John's Laboratory Ltd, Knowledge Dock Business Centre, University Way, London, E16 2RD | Tel: 0208 223 3081