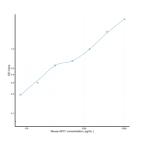

## Mouse GPC1 (Glypican 1) Sandwich ELISA Kit (STJE0009257) STJE0009257

## **GENERAL INFORMATION**

Product Kits Type Short This

 Short
 This GPC1 Sandwich ELISA Kit is an in-vitro enzyme-linked immunosorbent assay for the measurement of samples in mouse cell culture supernatant, serum and plasma (EDTA, citrate, heparin).

 Applications
 ELISA

 Reactivity
 Mouse

## **PRODUCT PROPERTIES**

## TARGET INFORMATION

Sample serum, plasma, tissue homogenates or other biological fluids. Types Gene Gpc1 Symbol Uniprot ID GPC1\_MOUSE



This product is suitable for in-vitro studies under the RESEARCH USE ONLY [RUO] licence. This product must not be used as for diagnostic or other medical purposes. St John's Laboratory Ltd, Knowledge Dock Business Centre, University Way, London, E16 2RD | Tel: 0208 223 3081