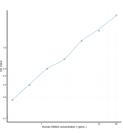

## Product Kits

 Type

 Short
 This GNAI2 Sandwich ELISA Kit is an in-vitro enzyme-linked immunosorbent assay for the measurement of samples in human cell

 Description
 culture supernatant, serum and plasma (EDTA, citrate, heparin).

## TARGET INFORMATION

Sample serum, plasma, tissue homogenates or other biological fluids. Types Gene GNAI2 Symbol Uniprot ID GNAI2\_HUMAN

This product is suitable for in-vitro studies under the RESEARCH USE ONLY [RUO] licence. This product must not be used as for diagnostic or other medical purposes. St John's Laboratory Ltd, Knowledge Dock Business Centre, University Way, London, E16 2RD | Tel: 0208 223 3081