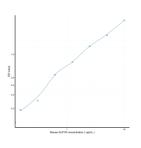

## Mouse GLP1R (Glucagon Like Peptide 1 Receptor) Sandwich ELISA Kit (STJE0009198) STJE0009198

## **GENERAL INFORMATION**

 Product
 Kits

 Type
 This GLP1R Sandwich ELISA Kit is an in-vitro enzyme-linked immunosorbent assay for the measurement of samples in mouse cell

 Description
 culture supernatant, serum and plasma (EDTA, citrate, heparin).

 Applications
 ELISA

 Meactivity
 Mouse

## **PRODUCT PROPERTIES**

## TARGET INFORMATION

 Sample
 tissue homogenates, cell lysates or other biological fluids.

 Types
 Gene
 Glp1r

 Symbol
 GLP1R\_MOUSE
 GLP1R\_MOUSE



This product is suitable for in-vitro studies under the RESEARCH USE ONLY [RUO] licence. This product must not be used as for diagnostic or other medical purposes. St John's Laboratory Ltd, Knowledge Dock Business Centre, University Way, London, E16 2RD | Tel: 0208 223 3081