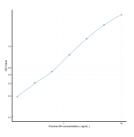

## Porcine GH (Growth Hormone) Sandwich ELISA Kit (STJE0009150) STJE0009150

## **GENERAL INFORMATION**

Product Kits Type Short This

 Short
 This GH Sandwich ELISA Kit is an in-vitro enzyme-linked immunosorbent assay for the measurement of samples in porcine cell culture supernatant, serum and plasma (EDTA, citrate, heparin).

 Applications
 ELISA

 Reactivity
 Porcine

## **PRODUCT PROPERTIES**

## TARGET INFORMATION

Sample serum, plasma or other biological fluids. Types Gene Symbol Uniprot ID



This product is suitable for in-vitro studies under the RESEARCH USE ONLY [RUO] licence. This product must not be used as for diagnostic or other medical purposes. St John's Laboratory Ltd, Knowledge Dock Business Centre, University Way, London, E16 2RD | Tel: 0208 223 3081