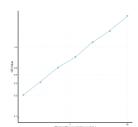

## **PRODUCT PROPERTIES**

 Detection
 0.156-10ng/mL

 Sensitivity
 0.056ng/mL

 Detection
 0.156-10ng/mL

 Limit
 4.5 hrs

Storage Store the unopened kit in the fridge at 2-8°C for up to 6 months. Once opened store individual kit contents according to components