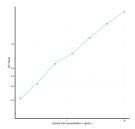

Sandwich ELISA Kit (STJE0009145)

STJE0009145

## **GENERAL INFORMATION**

Product Kits

Type

Short This GH Sandwich ELISA Kit is an in-vitro enzyme-linked immunosorbent assay for the measurement of samples in canine cell culture

**Description** supernatant, serum and plasma (EDTA, citrate, heparin).

Applications ELISA Reactivity Canine

## **PRODUCT PROPERTIES**

 Detection
 0.156-10ng/mL

 Sensitivity
 0.054ng/mL

 Detection
 0.156-10ng/mL

 Limit
 4.5 hrs

Storage Store the unopened kit in the fridge at 2-8°C for up to 6 months. Once opened store individual kit contents according to components

**Instruction** table provided with the kit.

Note FOR RESEARCH USE ONLY (RUO).

## **TARGET INFORMATION**

**Sample** serum, plasma or other biological fluids.

Types Gene Symbol Uniprot ID



This product is suitable for in-vitro studies under the RESEARCH USE ONLY [RUO] licence. This product must not be used as for diagnostic or other medical purposes. St John's Laboratory Ltd, Knowledge Dock Business Centre, University Way, London, E16 2RD | Tel: 0208 223 3081