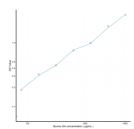

## **PRODUCT PROPERTIES**

Detection 78.1-5000pg/mL Sensitivity 28pg/mL Detection 78.1-5000pg/mL Limit Assay Time 4.5 hrs

Storage Store the unopened kit in the fridge at 2-8°C for up to 6 months. Once opened store individual kit contents according to components