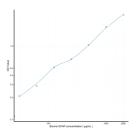

## Bovine GFAP (Glial Fibrillary Acidic Protein) Sandwich ELISA Kit (STJE0009133) STJE0009133

## **GENERAL INFORMATION**

Product Kits Type Short This

 Short
 This GFAP Sandwich ELISA Kit is an in-vitro enzyme-linked immunosorbent assay for the measurement of samples in bovine cell culture supernatant, serum and plasma (EDTA, citrate, heparin).

 Applications
 ELISA

 Reactivity
 Bovine

## **PRODUCT PROPERTIES**

## TARGET INFORMATION

Sample serum, plasma or other biological fluids. Types Gene Symbol Uniprot ID



This product is suitable for in-vitro studies under the RESEARCH USE ONLY [RUO] licence. This product must not be used as for diagnostic or other medical purposes. St John's Laboratory Ltd, Knowledge Dock Business Centre, University Way, London, E16 2RD | Tel: 0208 223 3081