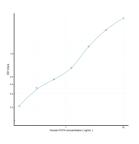

## Human FUT4 (Fucosyltransferase 4) Sandwich ELISA Kit (STJE0009008) STJE0009008

## **GENERAL INFORMATION**

Product Kits Type Short This

 Short
 This FUT4 Sandwich ELISA Kit is an in-vitro enzyme-linked immunosorbent assay for the measurement of samples in human cell culture

 Description
 supernatant, serum and plasma (EDTA, citrate, heparin).

 Applications
 ELISA

 Reactivity
 Human

## **PRODUCT PROPERTIES**

## TARGET INFORMATION

Sample tissue homogenates or other biological fluids. Types Gene FUT4 Symbol Uniprot ID FUT4\_HUMAN



This product is suitable for in-vitro studies under the RESEARCH USE ONLY [RUO] licence. This product must not be used as for diagnostic or other medical purposes. St John's Laboratory Ltd, Knowledge Dock Business Centre, University Way, London, E16 2RD | Tel: 0208 223 3081