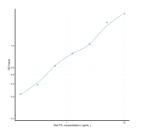

## **PRODUCT PROPERTIES**

Detection 0.156-10ng/mL Sensitivity 0.051ng/mL Detection 0.156-10ng/mL Limit Assay Time 4.5 hrs Storage Store the unopened kit in the fridge at 2-8°C for up to 6 months. Once opened store individual kit contents according to components Instruction table provided with the kit. Note FOR RESEARCH USE ONLY (RUO).