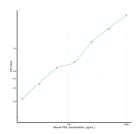

## **PRODUCT PROPERTIES**

 Detection
 15.6-1000pg/mL

 Sensitivity
 6.9pg/mL

 Detection
 15.6-1000pg/mL

 Limit
 4.5 hrs

Storage Store the unopened kit in the fridge at 2-8°C for up to 6 months. Once opened store individual kit contents according to components