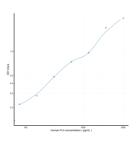

## **PRODUCT PROPERTIES**

 Detection
 78.1-5000pg/mL

 Sensitivity
 9.2pg/mL

 Detection
 78.1-5000pg/mL

 Limit

 Assay Time
 4.5 hrs

 Store the unopened kit in the fridge at 2-8°C for up to 6 months. Once opened store individual kit contents according to components table provided with the kit.