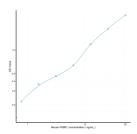

t (STJE0008936)

## **GENERAL INFORMATION**

Product Kits

Type
Short This FKBPL Sandwich ELISA Kit is an in-vitro enzyme-linked immunosorbent assay for the measurement of samples in mouse cell

**Description** culture supernatant, serum and plasma (EDTA, citrate, heparin).

Applications ELISA Reactivity Mouse

## **PRODUCT PROPERTIES**

Detection 0.781-50ng/mL Sensitivity 0.35ng/mL Detection 0.781-50ng/mL Limit Assay Time 4.5 hrs

Storage Store the unopened kit in the fridge at 2-8°C for up to 6 months. Once opened store individual kit contents according to components

Instruction table provided with the kit.

Note FOR RESEARCH USE ONLY (RUO).

## **TARGET INFORMATION**

Sample tissue homogenates, cell lysates or other biological fluids.

Types Gene Fkbpl Symbol

Uniprot ID FKBPL\_MOUSE



This product is suitable for in-vitro studies under the RESEARCH USE ONLY [RUO] licence. This product must not be used as for diagnostic or other medical purposes.  $St\ John's\ Laboratory\ Ltd,\ Knowledge\ Dock\ Business\ Centre,\ University\ Way,\ London,\ E16\ 2RD\ |\ Tel:\ 0208\ 223\ 3081$