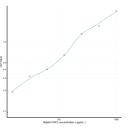

## **PRODUCT PROPERTIES**

 Detection
 15.6-1000pg/mL

 Sensitivity
 6.4pg/mL

 Detection
 15.6-1000pg/mL

 Limit
 4.5-1000pg/mL

 Assay Time
 4.5 hrs

 Storage
 Store the unopened kit in the fridge at 2-8°C for up to 6 months. Once opened store individual kit contents according to components