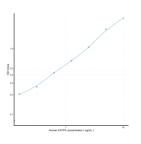

## Human FATP4 (Fatty Acid Transport Protein 4) Sandwich ELISA Kit (STJE0008803) STJE0008803

## **GENERAL INFORMATION**

 Product
 Kits

 Type
 This FATP4 Sandwich ELISA Kit is an in-vitro enzyme-linked immunosorbent assay for the measurement of samples in human cell

 Description
 culture supernatant, serum and plasma (EDTA, citrate, heparin).

 Applications
 ELISA

 Human

## **PRODUCT PROPERTIES**

## **TARGET INFORMATION**

|                      | serum, plasma, tissue homogenates or other biological fluids. |
|----------------------|---------------------------------------------------------------|
|                      | SLC27A4                                                       |
| Symbol<br>Uniprot ID | S27A4_HUMAN                                                   |



This product is suitable for in-vitro studies under the RESEARCH USE ONLY [RUO] licence. This product must not be used as for diagnostic or other medical purposes. St John's Laboratory Ltd, Knowledge Dock Business Centre, University Way, London, E16 2RD | Tel: 0208 223 3081