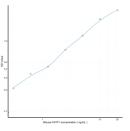

Sandwich ELISA Kit is an in-vitro enzyme-linked immunosorbent assay for the measurement of samples in mouse cell

 Description
 culture supernatant, serum and plasma (EDTA, citrate, heparin).

 Applications
 ELISA

 Mease
 Mouse

## **PRODUCT PROPERTIES**

## **TARGET INFORMATION**

| Sample<br>Types      | serum, plasma, tissue homogenates, cell lysates or other biological fluids. |
|----------------------|-----------------------------------------------------------------------------|
| Gene                 | Slc27a1                                                                     |
| Symbol<br>Uniprot ID | S27A1_MOUSE                                                                 |
|                      |                                                                             |



This product is suitable for in-vitro studies under the RESEARCH USE ONLY [RUO] licence. This product must not be used as for diagnostic or other medical purposes. St John's Laboratory Ltd, Knowledge Dock Business Centre, University Way, London, E16 2RD | Tel: 0208 223 3081