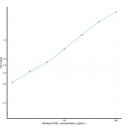

## **PRODUCT PROPERTIES**

 Detection
 12.5-800pg/mL

 Sensitivity
 2.9pg/mL

 Detection
 12.5-800pg/mL

 Limit
 4.5

 Assay Time
 4.5 hrs

 Store the unopened kit in the fridge at 2-8°C for up to 6 months. Once opened store individual kit contents according to components table provided with the kit.