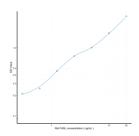

## **PRODUCT PROPERTIES**

 Detection
 0.312-20ng/mL

 Sensitivity
 0.076ng/mL

 Detection
 0.312-20ng/mL

 Limit
 4.5 hrs

Storage Store the unopened kit in the fridge at 2-8°C for up to 6 months. Once opened store individual kit contents according to components