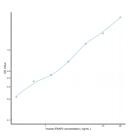

Human ERAP2 (Endoplasmic Reticulum Aminopeptidase 2) Sandwich ELISA Kit (STJE0008685) STJE0008685

## **GENERAL INFORMATION**

## Product Kits

 Type

 Short
 This ERAP2 Sandwich ELISA Kit is an in-vitro enzyme-linked immunosorbent assay for the measurement of samples in human cell

 Description
 culture supernatant, serum and plasma (EDTA, citrate, heparin).

 Applications
 ELISA

 Reactivity
 Human

## **PRODUCT PROPERTIES**

## TARGET INFORMATION

 Sample
 tissue homogenates, cell lysates or other biological fluids.

 Types
 ERAP2

 Symbol
 ERAP2\_HUMAN



This product is suitable for in-vitro studies under the RESEARCH USE ONLY [RUO] licence. This product must not be used as for diagnostic or other medical purposes. St John's Laboratory Ltd, Knowledge Dock Business Centre, University Way, London, E16 2RD | Tel: 0208 223 3081