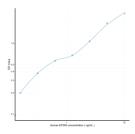

(STJE0008655)

## **GENERAL INFORMATION**

Product Kits

Type
Short This EP300 Sandwich ELISA Kit is an in-vitro enzyme-linked immunosorbent assay for the measurement of samples in human cell

**Description** culture supernatant, serum and plasma (EDTA, citrate, heparin).

Applications ELISA Reactivity Human

## **PRODUCT PROPERTIES**

Detection 0.156-10ng/mL Sensitivity 0.071ng/mL Detection 0.156-10ng/mL Limit Assay Time 4.5 hrs

Storage Store the unopened kit in the fridge at 2-8°C for up to 6 months. Once opened store individual kit contents according to components

Instruction table provided with the kit.

Note FOR RESEARCH USE ONLY (RUO).

## **TARGET INFORMATION**

Sample tissue homogenates, cell lysates or other biological fluids.

Types Gene EP300 Symbol

Uniprot ID EP300\_HUMAN



This product is suitable for in-vitro studies under the RESEARCH USE ONLY [RUO] licence. This product must not be used as for diagnostic or other medical purposes.  $St\ John's\ Laboratory\ Ltd,\ Knowledge\ Dock\ Business\ Centre,\ University\ Way,\ London,\ E16\ 2RD\ |\ Tel:\ 0208\ 223\ 3081$