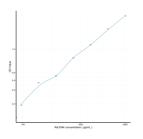

## **PRODUCT PROPERTIES**

 Detection
 93.7-6000pg/mL

 Sensitivity
 25.13pg/mL

 Detection
 93.7-6000pg/mL

 Limit
 4.5 hrs

 Storage
 Store the unopened kit in the fridge at 2-8°C for up to 6 months. Once opened store individual kit contents according to components table provided with the kit.