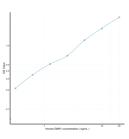

Human EMR1 (EGF Like Module Containing Mucin Like Hormone Receptor 1) Sandwich ELISA Kit (STJE0008640)

## **GENERAL INFORMATION**

## Product Kits

Type Short This EMR1 Sandwich ELISA Kit is an in-vitro enzyme-linked immunosorbent assay for the measurement of samples in human cell culture Description supernatant, serum and plasma (EDTA, citrate, heparin). Applications ELISA Reactivity Human

## **PRODUCT PROPERTIES**

## TARGET INFORMATION

 Sample
 tissue homogenates, cell lysates or other biological fluids.

 Types
 ADGRE1

 Symbol
 AGRE1\_HUMAN



This product is suitable for in-vitro studies under the RESEARCH USE ONLY [RUO] licence. This product must not be used as for diagnostic or other medical purposes. St John's Laboratory Ltd, Knowledge Dock Business Centre, University Way, London, E16 2RD | Tel: 0208 223 3081