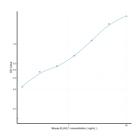

ch ELISA Kit (STJE0008625)

## **GENERAL INFORMATION**

Product Kits

Type
Short This ELAVL1 Sandwich ELISA Kit is an in-vitro enzyme-linked immunosorbent assay for the measurement of samples in mouse cell

**Description** culture supernatant, serum and plasma (EDTA, citrate, heparin).

Applications ELISA Reactivity Mouse

## **PRODUCT PROPERTIES**

Detection 0.156-10ng/mL Sensitivity 0.051ng/mL Detection 0.156-10ng/mL Limit Assay Time 4.5 hrs

Storage Store the unopened kit in the fridge at 2-8°C for up to 6 months. Once opened store individual kit contents according to components

Instruction table provided with the kit.

Note FOR RESEARCH USE ONLY (RUO).

## **TARGET INFORMATION**

Sample tissue homogenates or other biological fluids.

Types Gene Elavi1 Symbol

Uniprot ID ELAV1\_MOUSE



This product is suitable for in-vitro studies under the RESEARCH USE ONLY [RUO] licence. This product must not be used as for diagnostic or other medical purposes.  $St\ John's\ Laboratory\ Ltd,\ Knowledge\ Dock\ Business\ Centre,\ University\ Way,\ London,\ E16\ 2RD\ |\ Tel:\ 0208\ 223\ 3081$