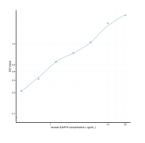

## Human EAAT4 (Excitatory Amino Acid Transporter 4) Sandwich ELISA Kit (STJE0008555) STJE0008555

## **GENERAL INFORMATION**

 Product
 Kits

 Type
 This EAAT4 Sandwich ELISA Kit is an in-vitro enzyme-linked immunosorbent assay for the measurement of samples in human cell

 Description
 culture supernatant, serum and plasma (EDTA, citrate, heparin).

 Applications
 ELISA

 Human
 Human

## **PRODUCT PROPERTIES**

## **TARGET INFORMATION**

| Sample<br>Types      | tissue homogenates or other biological fluids. |
|----------------------|------------------------------------------------|
| Gene                 | SLC1A6                                         |
| Symbol<br>Uniprot ID | EAA4_HUMAN                                     |



This product is suitable for in-vitro studies under the RESEARCH USE ONLY [RUO] licence. This product must not be used as for diagnostic or other medical purposes. St John's Laboratory Ltd, Knowledge Dock Business Centre, University Way, London, E16 2RD | Tel: 0208 223 3081