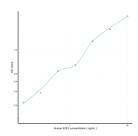

JE0008548)

STJE0008548

## **GENERAL INFORMATION**

Product Kits
Type

Short This E2F3 Sandwich ELISA Kit is an in-vitro enzyme-linked immunosorbent assay for the measurement of samples in human cell culture

**Description** supernatant, serum and plasma (EDTA, citrate, heparin).

Applications ELISA Reactivity Human

## **PRODUCT PROPERTIES**

 Detection
 0.156-10ng/mL

 Sensitivity
 0.072ng/mL

 Detection
 0.156-10ng/mL

 Limit
 4.5 hrs

Storage Store the unopened kit in the fridge at 2-8°C for up to 6 months. Once opened store individual kit contents according to components

**Instruction** table provided with the kit.

Note FOR RESEARCH USE ONLY (RUO).

## **TARGET INFORMATION**

**Sample** tissue homogenates or other biological fluids.

Types Gene E2F3 Symbol

Uniprot ID E2F3\_HUMAN



This product is suitable for in-vitro studies under the RESEARCH USE ONLY [RUO] licence. This product must not be used as for diagnostic or other medical purposes. St John's Laboratory Ltd, Knowledge Dock Business Centre, University Way, London, E16 2RD | Tel: 0208 223 3081