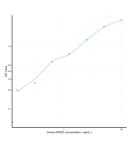

## **PRODUCT PROPERTIES**

 Detection
 0.156-10ng/mL

 Sensitivity
 0.069ng/mL

 Detection
 0.156-10ng/mL

 Limit
 4.5 hrs

 Storage
 Storage the unopened kit in the fridge at 2-8°C for up to 6 months. Once opened store individual kit contents according to components table provided with the kit.