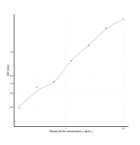

## Mouse DLG4 (Discs, Large Homolog 4) Sandwich ELISA Kit (STJE0008453) STJE0008453

## **GENERAL INFORMATION**

 Product
 Kits

 Type
 Type

 Short
 This DLG4 Sandwich ELISA Kit is an in-vitro enzyme-linked immunosorbent assay for the measurement of samples in mouse cell culture

 Description
 supernatant, serum and plasma (EDTA, citrate, heparin).

 Applications
 ELISA

 Reactivity
 Mouse

## **PRODUCT PROPERTIES**

## TARGET INFORMATION

 Sample
 tissue homogenates, cell lysates or other biological fluids.

 Types
 Dlg4

 Symbol
 DLG4\_MOUSE



This product is suitable for in-vitro studies under the RESEARCH USE ONLY [RUO] licence. This product must not be used as for diagnostic or other medical purposes. St John's Laboratory Ltd, Knowledge Dock Business Centre, University Way, London, E16 2RD | Tel: 0208 223 3081