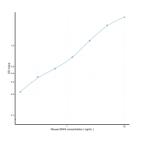

## Mouse DKK4 (Dickkopf Related Protein 4) Sandwich ELISA Kit (STJE0008448) STJE0008448

## **GENERAL INFORMATION**

Product Kits Type Short This

 Short
 This DKK4 Sandwich ELISA Kit is an in-vitro enzyme-linked immunosorbent assay for the measurement of samples in mouse cell culture

 Description
 supernatant, serum and plasma (EDTA, citrate, heparin).

 Applications
 ELISA

 Reactivity
 Mouse

## **PRODUCT PROPERTIES**

## **TARGET INFORMATION**

| Sample<br>Types | serum, plasma or other biological fluids. |
|-----------------|-------------------------------------------|
| Gene            | Dkk4                                      |
|                 | DKK4_MOUSE                                |



This product is suitable for in-vitro studies under the RESEARCH USE ONLY [RUO] licence. This product must not be used as for diagnostic or other medical purposes. St John's Laboratory Ltd, Knowledge Dock Business Centre, University Way, London, E16 2RD | Tel: 0208 223 3081