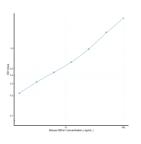

## Mouse DEFa1 (Defensin Alpha 1, Neutrophil) Sandwich ELISA Kit (STJE0008394) STJE0008394

## **GENERAL INFORMATION**

 Product
 Kits

 Type
 This DEFa1 Sandwich ELISA Kit is an in-vitro enzyme-linked immunosorbent assay for the measurement of samples in mouse cell

 Description
 culture supernatant, serum and plasma (EDTA, citrate, heparin).

 Applications
 ELISA

 Mouse
 Mouse

## **PRODUCT PROPERTIES**

## **TARGET INFORMATION**

| Sample<br>Types      | serum, plasma, tissue homogenates or other biological fluids. |
|----------------------|---------------------------------------------------------------|
| Gene                 | Defa1                                                         |
| Symbol<br>Uniprot ID | DEFA1_MOUSE                                                   |



This product is suitable for in-vitro studies under the RESEARCH USE ONLY [RUO] licence. This product must not be used as for diagnostic or other medical purposes. St John's Laboratory Ltd, Knowledge Dock Business Centre, University Way, London, E16 2RD | Tel: 0208 223 3081