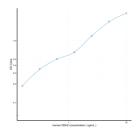

## **PRODUCT PROPERTIES**

 Detection
 0.156-10ng/mL

 Sensitivity
 0.061ng/mL

 Detection
 0.156-10ng/mL

 Limit
 4.5 hrs

Storage Store the unopened kit in the fridge at 2-8°C for up to 6 months. Once opened store individual kit contents according to components