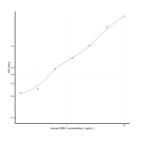

## Human DBN1 (Drebrin 1) Sandwich ELISA Kit (STJE0008364) STJE0008364

## **GENERAL INFORMATION**

Product Kits Type Short This

 Short
 This DBN1 Sandwich ELISA Kit is an in-vitro enzyme-linked immunosorbent assay for the measurement of samples in human cell culture supernatant, serum and plasma (EDTA, citrate, heparin).

 Applications
 ELISA

 Reactivity
 Human

## **PRODUCT PROPERTIES**

## **TARGET INFORMATION**

| Sample<br>Types | tissue homogenates or other biological fluids. |
|-----------------|------------------------------------------------|
| Gene            | DBN1                                           |
|                 | DREB_HUMAN                                     |



This product is suitable for in-vitro studies under the RESEARCH USE ONLY [RUO] licence. This product must not be used as for diagnostic or other medical purposes. St John's Laboratory Ltd, Knowledge Dock Business Centre, University Way, London, E16 2RD | Tel: 0208 223 3081