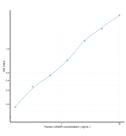

Human CXADR (Coxsackie Virus And Adenovirus Receptor) Sandwich ELISA Kit (STJE0008279) STJE0008279

## **GENERAL INFORMATION**

## Product Kits

 Type

 Short
 This CXADR Sandwich ELISA Kit is an in-vitro enzyme-linked immunosorbent assay for the measurement of samples in human cell

 Description
 culture supernatant, serum and plasma (EDTA, citrate, heparin).

 Applications
 ELISA

 Reactivity
 Human

## **PRODUCT PROPERTIES**

## TARGET INFORMATION

 Sample
 tissue homogenates, cell lysates or other biological fluids.

 Types
 CXADR

 Symbol
 CXADR

 Uniprot ID
 CXAR\_HUMAN



This product is suitable for in-vitro studies under the RESEARCH USE ONLY [RUO] licence. This product must not be used as for diagnostic or other medical purposes. St John's Laboratory Ltd, Knowledge Dock Business Centre, University Way, London, E16 2RD | Tel: 0208 223 3081