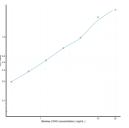

## Monkey CX43 (Connexin 43) Sandwich ELISA Kit (STJE0008278) STJE0008278

## **GENERAL INFORMATION**

 Product
 Kits

 Type
 This CX43 Sandwich ELISA Kit is an in-vitro enzyme-linked immunosorbent assay for the measurement of samples in monkey cell

 Description
 culture supernatant, serum and plasma (EDTA, citrate, heparin).

 Applications
 ELISA

 Monkey
 Monkey

## **PRODUCT PROPERTIES**

## TARGET INFORMATION

Sample serum, plasma, tissue homogenates, cell lysates, cell culture supernates or other biological fluids. Types Gene Symbol Uniprot ID



This product is suitable for in-vitro studies under the RESEARCH USE ONLY [RUO] licence. This product must not be used as for diagnostic or other medical purposes. St John's Laboratory Ltd, Knowledge Dock Business Centre, University Way, London, E16 2RD | Tel: 0208 223 3081