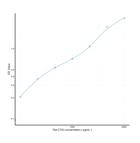

## **PRODUCT PROPERTIES**

Detection 125-8000pg/mL Sensitivity 33.5pg/mL Detection 125-8000pg/mL Limit Assay Time 4.5 hrs Storage Store the unopened kit in the fridge at 2-8°C for up to 6 months. Once opened store individual kit contents according to components Instruction table provided with the kit. Note FOR RESEARCH USE ONLY (RUO).