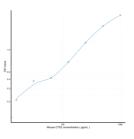

## **PRODUCT PROPERTIES**

 Detection
 15.6-1000pg/mL

 Sensitivity
 7.1pg/mL

 Detection
 15.6-1000pg/mL

 Limit
 4.5-1000pg/mL

 Assay Time
 4.5 hrs

 Store the unopened kit in the fridge at 2-8°C for up to 6 months. Once opened store individual kit contents according to components table provided with the kit.