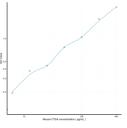

## **GENERAL INFORMATION**

Product Kits Type Short This

 Short
 This CTSA Sandwich ELISA Kit is an in-vitro enzyme-linked immunosorbent assay for the measurement of samples in mouse cell culture supernatant, serum and plasma (EDTA, citrate, heparin).

## **TARGET INFORMATION**

| Sample<br>Types | serum, plasma, tissue homogenates, cell lysates or other biological fluids. |
|-----------------|-----------------------------------------------------------------------------|
| Gene            | Ctsa                                                                        |
|                 | PPGB_MOUSE                                                                  |
|                 |                                                                             |