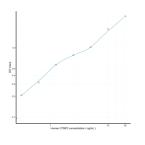

## Human CTBP2 (C-Terminal Binding Protein 2) Sandwich ELISA Kit (STJE0008210) STJE0008210

## **GENERAL INFORMATION**

 Product
 Kits

 Type
 This CTBP2 Sandwich ELISA Kit is an in-vitro enzyme-linked immunosorbent assay for the measurement of samples in human cell

 Description
 culture supernatant, serum and plasma (EDTA, citrate, heparin).

 Applications
 ELISA

 Human
 Human

## **PRODUCT PROPERTIES**

## **TARGET INFORMATION**

| Sample<br>Types | tissue homogenates or other biological fluids. |
|-----------------|------------------------------------------------|
|                 | CTBP2                                          |
|                 | CTBP2_HUMAN                                    |



This product is suitable for in-vitro studies under the RESEARCH USE ONLY [RUO] licence. This product must not be used as for diagnostic or other medical purposes. St John's Laboratory Ltd, Knowledge Dock Business Centre, University Way, London, E16 2RD | Tel: 0208 223 3081