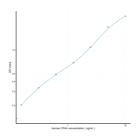

## **PRODUCT PROPERTIES**

 Detection
 0.156-10ng/mL

 Sensitivity
 0.051ng/mL

 Detection
 0.156-10ng/mL

 Limit
 4.5 hrs

Storage Store the unopened kit in the fridge at 2-8°C for up to 6 months. Once opened store individual kit contents according to components