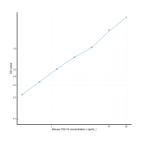

## **PRODUCT PROPERTIES**

Detection 0.312-20ng/mL Sensitivity 0.106ng/mL Detection 0.312-20ng/mL Limit Assay Time 4.5 hrs Storage Store the unopened kit in the fridge at 2-8°C for up to 6 months. Once opened store individual kit contents according to components Instruction table provided with the kit. Note FOR RESEARCH USE ONLY (RUO).