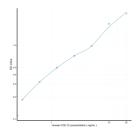

TJE0008026)

## **GENERAL INFORMATION**

Product Kits

Type
Short This COL12 Sandwich ELISA Kit is an in-vitro enzyme-linked immunosorbent assay for the measurement of samples in human cell

**Description** culture supernatant, serum and plasma (EDTA, citrate, heparin).

Applications ELISA Reactivity Human

## **PRODUCT PROPERTIES**

Detection 0.312-20ng/mL Sensitivity 0.128ng/mL Detection 0.312-20ng/mL Limit Assay Time 4.5 hrs

Storage Store the unopened kit in the fridge at 2-8°C for up to 6 months. Once opened store individual kit contents according to components

Instruction table provided with the kit.

Note FOR RESEARCH USE ONLY (RUO).

## **TARGET INFORMATION**

Sample serum, plasma, tissue homogenates or other biological fluids.

Types Gene COL12A1 Symbol

Uniprot ID COCA1\_HUMAN



This product is suitable for in-vitro studies under the RESEARCH USE ONLY [RUO] licence. This product must not be used as for diagnostic or other medical purposes.  $St\ John's\ Laboratory\ Ltd,\ Knowledge\ Dock\ Business\ Centre,\ University\ Way,\ London,\ E16\ 2RD\ |\ Tel:\ 0208\ 223\ 3081$