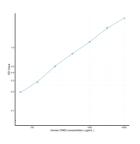

## Human CNR2 (Cannabinoid Receptor 2, Macrophage) Sandwich ELISA Kit (STJE0008011)

## **GENERAL INFORMATION**

 Product
 Kits

 Type
 This CNR2 Sandwich ELISA Kit is an in-vitro enzyme-linked immunosorbent assay for the measurement of samples in human cell culture

 Description
 supernatant, serum and plasma (EDTA, citrate, heparin).

 Applications
 ELISA

 Human
 Human

## **PRODUCT PROPERTIES**

## TARGET INFORMATION

Sample tissue homogenates, cell lysates or other biological fluids.
Types
Gene CNR2
Symbol
Uniprot ID CNR2\_HUMAN



This product is suitable for in-vitro studies under the RESEARCH USE ONLY [RUO] licence. This product must not be used as for diagnostic or other medical purposes. St John's Laboratory Ltd, Knowledge Dock Business Centre, University Way, London, E16 2RD | Tel: 0208 223 3081