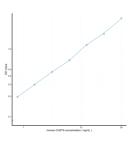

## Human CHST9 (Carbohydrate Sulfotransferase 9) Sandwich ELISA Kit (STJE0007947) STJE0007947

## **GENERAL INFORMATION**

 Product
 Kits

 Type
 This CHST9 Sandwich ELISA Kit is an in-vitro enzyme-linked immunosorbent assay for the measurement of samples in human cell

 Description
 culture supernatant, serum and plasma (EDTA, citrate, heparin).

 Applications
 ELISA

 Human
 Human

## **PRODUCT PROPERTIES**

## **TARGET INFORMATION**

| Sample<br>Types | serum, plasma, tissue homogenates or other biological fluids. |
|-----------------|---------------------------------------------------------------|
|                 | CHST9                                                         |
|                 | CHST9_HUMAN                                                   |



This product is suitable for in-vitro studies under the RESEARCH USE ONLY [RUO] licence. This product must not be used as for diagnostic or other medical purposes. St John's Laboratory Ltd, Knowledge Dock Business Centre, University Way, London, E16 2RD | Tel: 0208 223 3081