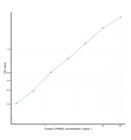

Human CHRNa7 (Cholinergic Receptor, Nicotinic, Alpha 7) Sandwich ELISA Kit (STJE0007943) STJE0007943

## **GENERAL INFORMATION**

## Product Kits

 Type

 Short
 This CHRNa7 Sandwich ELISA Kit is an in-vitro enzyme-linked immunosorbent assay for the measurement of samples in human cell

 Description
 culture supernatant, serum and plasma (EDTA, citrate, heparin).

 Applications
 ELISA

 Reactivity
 Human

## **PRODUCT PROPERTIES**

## TARGET INFORMATION

 
 Sample Types
 tissue homogenates, cell lysates or other biological fluids.

 Gene
 CHRNA7

 Symbol
 ACHA7\_HUMAN



This product is suitable for in-vitro studies under the RESEARCH USE ONLY [RUO] licence. This product must not be used as for diagnostic or other medical purposes. St John's Laboratory Ltd, Knowledge Dock Business Centre, University Way, London, E16 2RD | Tel: 0208 223 3081