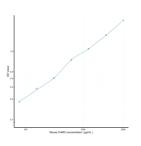

## Mouse CHRD (Chordin) Sandwich ELISA Kit (STJE0007931) STJE0007931

## **GENERAL INFORMATION**

 Product
 Kits

 Type
 Type

 Short
 This CHRD Sandwich ELISA Kit is an in-vitro enzyme-linked immunosorbent assay for the measurement of samples in mouse cell

 Description
 culture supernatant, serum and plasma (EDTA, citrate, heparin).

 Applications
 ELISA

 Reactivity
 Mouse

## **PRODUCT PROPERTIES**

## TARGET INFORMATION

 Sample
 serum, plasma, tissue homogenates or other biological fluids.

 Types
 Gene
 Chrd

 Symbol
 Chrd
 Chrd

 Uniprot ID
 CHRD\_MOUSE
 CHRD\_MOUSE



This product is suitable for in-vitro studies under the RESEARCH USE ONLY [RUO] licence. This product must not be used as for diagnostic or other medical purposes. St John's Laboratory Ltd, Knowledge Dock Business Centre, University Way, London, E16 2RD | Tel: 0208 223 3081