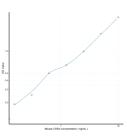

Mouse CHD4 (Chromodomain Helicase DNA Binding Protein 4) Sandwich ELISA Kit (STJE0007919) STJE0007919

## **GENERAL INFORMATION**

## Product Kits

Type
Short This CHD4 Sandwich ELISA Kit is an in-vitro enzyme-linked immunosorbent assay for the measurement of samples in mouse cell culture
supernatant, serum and plasma (EDTA, citrate, heparin).
Applications ELISA
Reactivity
Mouse

## **PRODUCT PROPERTIES**

## TARGET INFORMATION

| Sample<br>Types      | tissue homogenates or other biological fluids. |
|----------------------|------------------------------------------------|
| Gene                 | CHD4                                           |
| Symbol<br>Uniprot ID | CHD4_HUMAN                                     |



This product is suitable for in-vitro studies under the RESEARCH USE ONLY [RUO] licence. This product must not be used as for diagnostic or other medical purposes. St John's Laboratory Ltd, Knowledge Dock Business Centre, University Way, London, E16 2RD | Tel: 0208 223 3081