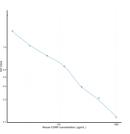

## **PRODUCT PROPERTIES**

 Detection
 15.6-1000pg/mL

 Sensitivity
 4.22pg/mL

 Detection
 15.6-1000pg/mL

 Limit
 3.6-1000pg/mL

 Assay Time
 2.5 hrs

 Store the unopened kit in the fridge at 2-8°C for up to 6 months. Once opened store individual kit contents according to components table provided with the kit.