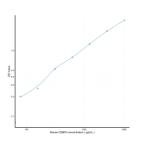

## Mouse CEBPb (CCAAT/Enhancer Binding Protein Beta) Sandwich ELISA Kit (STJE0007873) STJE0007873

## **GENERAL INFORMATION**

 
 Product Type
 Kits

 Short
 This CEBPb Sandwich ELISA Kit is an in-vitro enzyme-linked immunosorbent assay for the measurement of samples in mouse cell culture supernatant, serum and plasma (EDTA, citrate, heparin).

 Applications Reactivity
 ELISA Mouse

## **PRODUCT PROPERTIES**

## TARGET INFORMATION

Sample tissue homogenates, cell lysates or other biological fluids.
Types
Gene Cebpb
Symbol
Uniprot ID CEBPB\_MOUSE



This product is suitable for in-vitro studies under the RESEARCH USE ONLY [RUO] licence. This product must not be used as for diagnostic or other medical purposes. St John's Laboratory Ltd, Knowledge Dock Business Centre, University Way, London, E16 2RD | Tel: 0208 223 3081